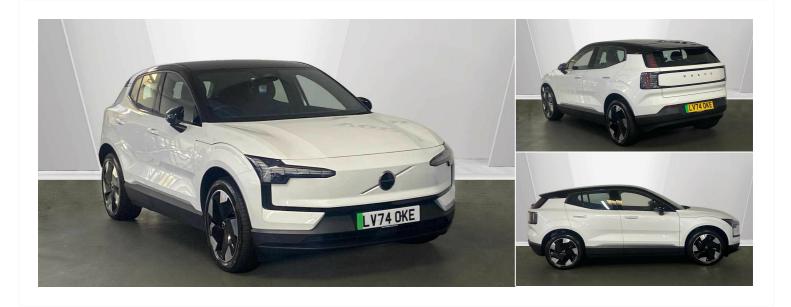

## 2024(74) Volvo EX30

£33,995

Plus, Twin Motor Performance, Electric Automatic

Registered 2024(74)

**Mileage** 6,400 miles

Engine Size N/A

Fuel Type Electric

**Transmission**Automatic